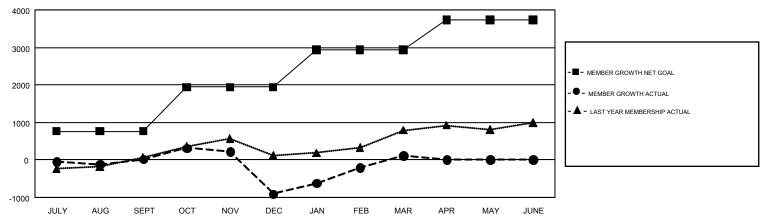

## REPORT DOES NOT INCLUDE CLUBS IN UNDISTRICTED AREAS.

| Clubs         |               |             |               | Members               |                           |                         |                                                    |  |
|---------------|---------------|-------------|---------------|-----------------------|---------------------------|-------------------------|----------------------------------------------------|--|
|               | RESULTS FOR   | R 2017-2018 |               | RESULTS FOR 2017-2018 |                           |                         |                                                    |  |
| QUARTER       | NEW CLUB GOAL | NEW CLUBS   | DROPPED CLUBS | QUARTER               | MEMBER GROWTH NET<br>GOAL | MEMBER GROWTH<br>ACTUAL | DROPPED<br>MEMBERS ACTUAL<br>(including transfers) |  |
| JULY/AUG/SEPT | 21            | 13          | 16            | JULY/AUG/SEPT         | 760                       | 1,326                   | 1,125                                              |  |
| OCT/NOV/DEC   | 27            | 14          | 47            | OCT/NOV/DEC           | 1,179                     | 1,459                   | 2,283                                              |  |
| JAN/FEB/MAR   | 27            | 23          | 11            | JAN/FEB/MAR           | 999                       | 2,038                   | 833                                                |  |
| APR/MAY/JUNE  | 21            | 0           | 0             | APR/MAY/JUNE          | 797                       | 0                       | 0                                                  |  |

### GOALS AND ACTUAL MEMBERS CUMULATIVE

| DROPPED CLUBS: 74  DROPPED MEMBERS                         |       | 736 CLUBS OF 1,357 ADDED 1 OR<br>MORE NEW MEMBERS | GENDER DISTRIBUTION  MALE 18,756 (61.72%)  FEMALE 11,634 (38.28%) |  |       |
|------------------------------------------------------------|-------|---------------------------------------------------|-------------------------------------------------------------------|--|-------|
| DECEASED                                                   | 112   | CLICK HERE FOR CUMULATIVE                         | TOTAL FAMILY UNIT MEMBERS                                         |  | 3,852 |
| CLUB CANCELLED         1,203           OTHER         2,920 |       | MEMBERSHIP DATA                                   |                                                                   |  |       |
|                                                            |       |                                                   | FAMILY MEMBERS PAYING HALF                                        |  | 2,102 |
| TOTAL                                                      | 4,235 |                                                   | DUES                                                              |  |       |