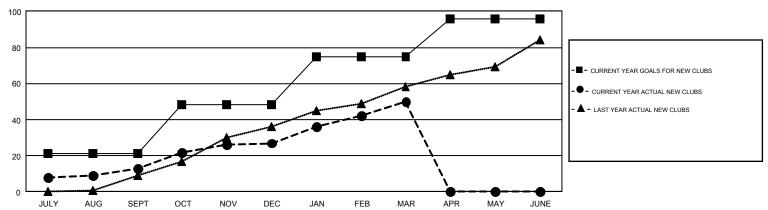

## REPORT DOES NOT INCLUDE CLUBS IN UNDISTRICTED AREAS.

| Clubs         |               |             |               | Members               |                           |                         |                                                    |  |
|---------------|---------------|-------------|---------------|-----------------------|---------------------------|-------------------------|----------------------------------------------------|--|
|               | RESULTS FOR   | R 2017-2018 |               | RESULTS FOR 2017-2018 |                           |                         |                                                    |  |
| QUARTER       | NEW CLUB GOAL | NEW CLUBS   | DROPPED CLUBS | QUARTER               | MEMBER GROWTH NET<br>GOAL | MEMBER GROWTH<br>ACTUAL | DROPPED<br>MEMBERS ACTUAL<br>(including transfers) |  |
| JULY/AUG/SEPT | 21            | 13          | 16            | JULY/AUG/SEPT         | 760                       | 1,326                   | 1,125                                              |  |
| OCT/NOV/DEC   | 27            | 14          | 47            | OCT/NOV/DEC           | 1,179                     | 1,459                   | 2,283                                              |  |
| JAN/FEB/MAR   | 27            | 23          | 11            | JAN/FEB/MAR           | 999                       | 2,038                   | 833                                                |  |
| APR/MAY/JUNE  | 21            | 0           | 0             | APR/MAY/JUNE          | 797                       | 0                       | 0                                                  |  |

### GOALS AND ACTUAL NEW CLUBS CUMULATIVE